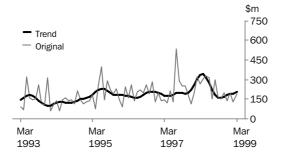

G. LEE

REVISIONS THIS MONTH

Acting Regional Director, Queensland

......

There are no revisions this month.

VALUE OF TOTAL BUILDING

The trend increased by 0.5% in March but is still 35.1% below the peak in March 1998. Some caution needs to be exercised in assessing the situation because of some under-reporting (see DATA NOTES page 2).

VALUE OF RESIDENTIAL BUILDING

Apart from a small increase in October 1998 the trend has declined over the year to be 31.3% below the level of March 1998.

VALUE OF NON-RESIDENTIAL BUILDING

The trend has risen by 26.8% over the last five months.