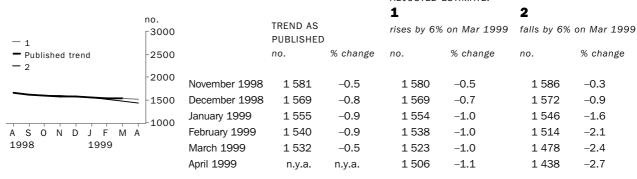

The graphs and tables which follow present the effect of two possible scenarios on the previous trend estimates: that the April seasonally adjusted estimate is higher than the March estimate by 6% for the number of private sector houses approved and 7% for total dwelling units approved; and that the April seasonally adjusted estimate is lower than the March estimate by 6% for the number of private sector houses approved and 7% for total dwelling units approved. These percentages were chosen because they represent the average absolute monthly percentage change for these series over the last ten years.

#### PRIVATE SECTOR HOUSES

## WHAT IF NEXT QUARTER'S SEASONALLY ADJUSTED ESTIMATE:

TOTAL DWELLING UNITS

WHAT IF NEXT QUARTER'S SEASONALLY ADJUSTED ESTIMATE:

| no.<br>r300'                                                      | 0                                        | TREND AS |                                                | 1                                                  |                                              | 2                                                  |                                              |
|-------------------------------------------------------------------|------------------------------------------|----------|------------------------------------------------|----------------------------------------------------|----------------------------------------------|----------------------------------------------------|----------------------------------------------|
|                                                                   |                                          | PUBLISHE | D                                              | rises by 79                                        | % on Mar 1999                                | falls by 7%                                        | on Mar 1999                                  |
| -250                                                              | 0                                        | no.      | % change                                       | no.                                                | % change                                     | no.                                                | % change                                     |
| - 1<br>- Published trend<br>- 2<br>A S O N D J F M A<br>1998 1999 | November 1998 December 1998 January 1999 |          | -0.7<br>-2.3<br>-3.3<br>-3.7<br>-3.7<br>n.y.a. | 2 482<br>2 425<br>2 343<br>2 263<br>2 192<br>2 140 | -0.7<br>-2.3<br>-3.4<br>-3.4<br>-3.1<br>-2.4 | 2 492<br>2 430<br>2 330<br>2 220<br>2 111<br>2 017 | -0.5<br>-2.5<br>-4.1<br>-4.7<br>-4.9<br>-4.4 |