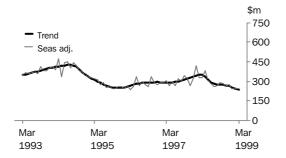

VALUE OF RESIDENTIAL BUILDING

Apart from a small increase in October 1998 the trend has declined over the year to be 31.3% below the level of March 1998.

VALUE OF NON-RESIDENTIAL BUILDING

The trend has risen by 26.8% over the last five months.