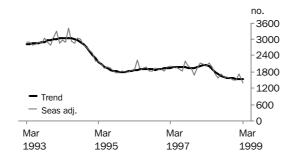

PRIVATE SECTOR HOUSES

The decline in trend has resumed with a decline of 2.4% over the last three months.

OTHER DWELLINGS

The decline has been greater than 7% per month for the last three months.