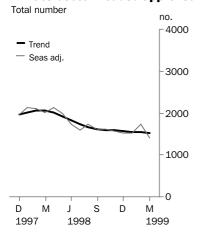

#### **Private sector houses approved**

 For further information about these and related statistics, contact Merv Leaker on Adelaide
 08 8237 7585 or any ABS office shown on the back cover of this publication.

PRIVATE SECTOR HOUSES

The decline in trend has resumed with a decline of 2.4% over the last three months.

OTHER DWELLINGS

The decline has been greater than 7% per month for the last three months.