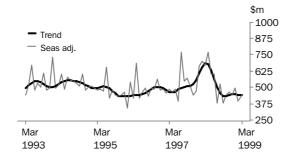

G. LEE

REVISIONS THIS MONTH

Acting Regional Director, Queensland

......

There are no revisions this month.

VALUE OF TOTAL BUILDING

The trend increased by 0.5% in March but is still 35.1% below the peak in March 1998. Some caution needs to be exercised in assessing the situation because of some under-reporting (see DATA NOTES page 2).

VALUE OF RESIDENTIAL BUILDING

Apart from a small increase in October 1998 the trend has declined over the year to be 31.3% below the level of March 1998.

VALUE OF NON-RESIDENTIAL BUILDING

The trend has risen by 26.8% over the last five months.