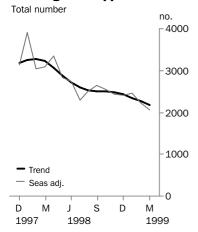

#### **Dwelling units approved**

TOTAL DWELLING UNITS

The trend has fallen continuously over the last year to be 32.4% below the level of March 1998. In the period April to July 1998 the rate of decline was more than 4% per month. That decline slackened in the August to December 1998 period but has increased in the last three months to greater than 3% per month. Some caution needs to be exercised in assessing the situation because of some under-reporting (see DATA NOTES page 2).