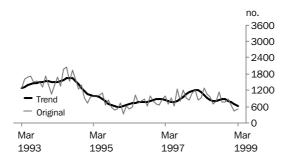

PRIVATE SECTOR HOUSES

The decline in trend has resumed with a decline of 2.4% over the last three months.

OTHER DWELLINGS

The decline has been greater than 7% per month for the last three months.

#### PRIVATE SECTOR HOUSES