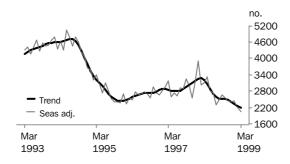

TOTAL DWELLING UNITS

The trend has fallen continuously over the last year to be 32.4% below the level of March 1998. In the period April to July 1998 the rate of decline was more than 4% per month. That decline slackened in the August to December 1998 period but has increased in the last three months to greater than 3% per month. Some caution needs to be exercised in assessing the situation because of some under-reporting (see DATA NOTES page 2).

PRIVATE SECTOR HOUSES

The decline in trend has resumed with a decline of 2.4% over the last three months.

OTHER DWELLINGS

The decline has been greater than 7% per month for the last three months.